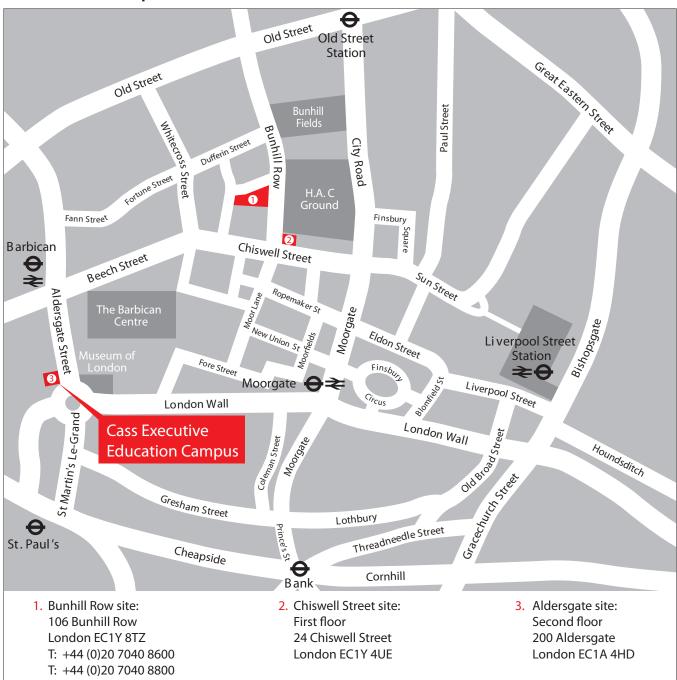

# Location map

# **UNDERGROUND**

Barbican, Liverpool Street, Moorgate, Old Street, St Paul's

### **OVERGROUND**

Barbican, Liverpool Street, Moorgate

4, 55, 66. These buses go to Barbican Station, you then have a short walk to Chiswell Street, Bunhill Row and Aldersgate Street. Other buses that run near Barbican: 8, 11, 21, 26, 35, 42, 43, 47, 48, 56, 76, 78, 100, 133, 141, 149, 153, 172, 214, 242, 271, 344

Please use the Bunhill Row address for all postal correspondence

# **PEDESTRIANS**

Please use the main Business School entrance on Bunhill Row, unless visiting our Chiswell Street site, in which case the entrance can be found on the corner of Chiswell Street and Bunhill Row. To visit our Aldersgate site, please use the North entrance on arrival at the building.

### PARKING

NCP - Aldersgate – 157-170 Aldersgate, London EC1A 4HR London Finsbury Square – Finsbury Square Underground London EC2A 1AD

London Barbican Centre – Barbican Centre Car Parks The Barbican Centre, London EC2Y 8DS